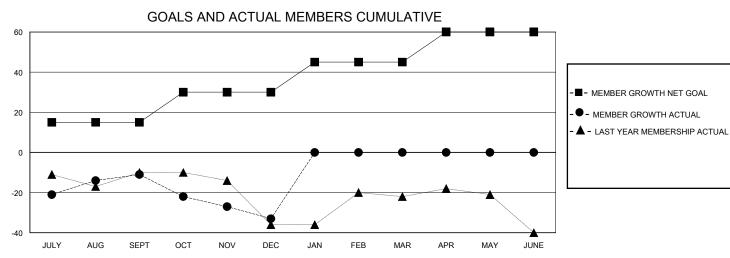

## District 9 NE

GMT: LOCATION IOWA GMT CA

| Clubs         |               |             |               | Members               |                       |                         |                                                    |  |  |
|---------------|---------------|-------------|---------------|-----------------------|-----------------------|-------------------------|----------------------------------------------------|--|--|
|               | RESULTS FOR   | R 2023-2024 |               | RESULTS FOR 2023-2024 |                       |                         |                                                    |  |  |
| QUARTER       | NEW CLUB GOAL | NEW CLUBS   | DROPPED CLUBS | QUARTER MEMB          | ER GROWTH NET<br>GOAL | MEMBER GROWTH<br>ACTUAL | DROPPED<br>MEMBERS ACTUAL<br>(including transfers) |  |  |
| JULY/AUG/SEPT | 0             | 0           | 0             | JULY/AUG/SEPT         | 15                    | 27                      | 37                                                 |  |  |
| OCT/NOV/DEC   | 0             | 0           | 0             | OCT/NOV/DEC           | 15                    | 16                      | 37                                                 |  |  |
| JAN/FEB/MAR   | 0             | 0           | 0             | JAN/FEB/MAR           | 15                    | 0                       | 0                                                  |  |  |
| APR/MAY/JUNE  | 1             | 0           | 0             | APR/MAY/JUNE          | 15                    | 0                       | 0                                                  |  |  |